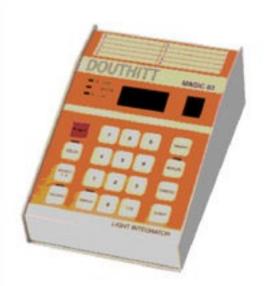

## DOUTHITT Model MAGIC 83 Integrator

The Model MAGIC 83 is a combination light integrator and digital timer. Variations in light affect the quality of exposed film, plates, screens or proofs. With microprocessor technology, this precision instrument automatically compensates for light variations by adjusting the length of the exposure to continually provide the correct amount of light. These integrators can also be set up to control vacuum draw down time to eliminate yet another variable.

- 10 Programmable memories
- · Large, easy-to-read display
- · Counts down and resets after each exposure
- Vacuum time delay
- Remote control of two lights or three intensity levels
- Simple design for easy operation
- Complete 15 foot photo cell. Unit can be ordered with different photo cells to better fit specific needs
- Photometer