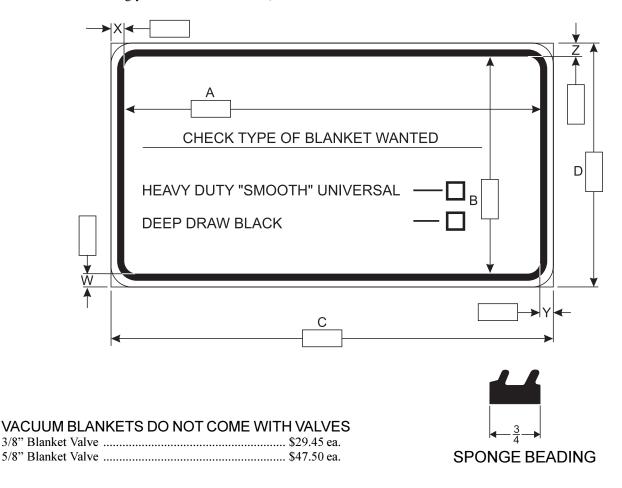

#### DOUTHITT HEAVY DUTY "SMOOTH" UNIVERSAL BLANKET

A perfect blanket for all your platemaking and contact needs. The Blanket material consists of pure rubber sandwiched between layers of a grained canvas duck. This surface will not mark your glass or indent your plates or film. Available in any length with a maximum width of 80 inches (If length exceeds 180" – Prices on request.)

#### DOUTHITT "DEEP DRAW" BLACK BLANKET

For Direct Method Silk Screen Printing Frames (Textured Surface reduces drawdown time.)

Under vacuum, this blanket swiftly molds itself to the shape of the silk screen frame and holds your positive in perfect contact. Available in any size.

**NOTE:** When checking your blanket dimensions, remember A + X + Y = C and B + W + Z = D.

Manufactured by: The Douthitt Corporation, 245 Adair St., Detroit, Michigan 48207 Toll Free 1-800-DOUTHIT(T) Phone 313-259-1565 Established 1919 · Fax No. 313-259-6806 www.douthittcorp.com · E-Mail: em@douthittcorp.com