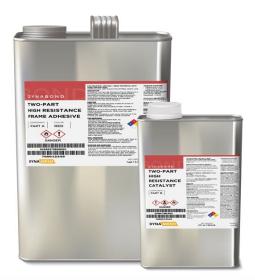

# Dynamesh DYNABOND Two-Part High Resistance Frame Adhesive

DYNABOND Two-Part High Resistance Frame Adhesive is a quick-drying two-component adhesive that features a very high shear strength and an even higher chemical solvent resistance than our standard DYNABOND Two-Part Frame Adhesive.

It creates a tight bond between the mesh and wood, aluminum, or steel frames. It is specially designed for high modulus mesh and can be used in automatic washout and reclaiming devices.

The DYNABOND Two-Part High Resistance Frame Adhesive kit includes both the adhesive and catalyst.

#### Available in

- 1 Gallon Can with 22.1 Ounce Catalyst
- Free shipping offer only valid for DYNABOND and RhinoTech adhesive products. Must be either a new customer, or an existing customer ordering adhesive products for the first time. Some additional restrictions may apply. Contact your sales person for more details and to order.