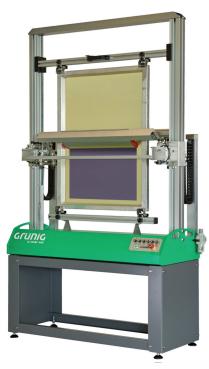

# Grünig G-COAT 406 Coating Machine

The G-COAT 406 is a newly developed automatic coating machine that features Grünig's "Plug & Coat" technology—simply unpack, setup, and start coating. It is an extremely compact bench-top model and boasts a durable, low maintenance construction.

The G-COAT 406 is available in two sizes: Standard, with support for screens up to 40" H x 30" W (1000 x 700 mm) and XL, capable of handling a max screen size of 55" H x 40" W (1400 x 1000 mm).

Coating is possible from one side, or both sides simultaneously using the included G-COAT 401 coating trough. All coating parameters can be quickly and easily programmed through the control panel. The coating process is extremely smooth thanks to special sliding guides and a toothed belt drive unit.

## **FEATURES**

- Frame profile height is adjustable within a range of 1 4" (25 100 mm)
- Tolerance of ± 1 µm ensures reproducibility
- Compact, durable construction
- · Compact easy-mount stand available for floor installations