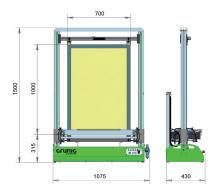

The G-COAT 406 is available in two sizes: Standard, with support for screens up to 40" H x 30" W (1000 x 700 mm) and XL, capable of handling a max screen size of 55" H x 40" W (1400 x 1000 mm).

Coating is possible from one side, or both sides simultaneously using the included G-COAT 401 coating trough. All coating parameters can be quickly and easily programmed through the control panel. The coating process is extremely smooth thanks to special sliding guides and a toothed belt drive unit.

# Grünig G-COAT 406 Coating Machine

Power and pneumatic connections

Optional easy-mount floor stand (Option U)

Optional easy-mount floor stand (Option U)

All measurements in mm

Grünig G-COAT 406 Coating Machine Schematic