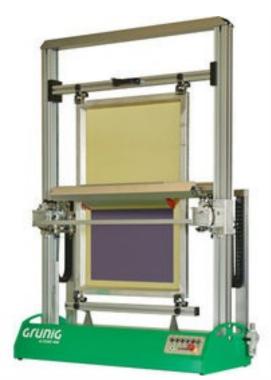

# Grünig G-COAT 406 Coating Machine

The G-COAT 406 is a newly developed automatic coating machine that features Grünig's "Plug & Coat" technology—simply unpack, setup, and start coating. It is an extremely compact bench-top model and boasts a durable, low maintenance construction.

The G-COAT 406 is available in two sizes: Standard, with support for screens up to 40" H x 30" W (1000 x 700 mm) and XL, capable of handling a max screen size of 55" H x 40" W (1400 x 1000 mm).

Coating is possible from one side, or both sides simultaneously using the included G-COAT 401 coating trough. All coating parameters can be quickly and easily programmed through the control panel. The coating process is extremely smooth thanks to special sliding guides and a toothed belt drive unit.

## **FEATURES**

- Frame profile height is adjustable within a range of 1 4" (25 100 mm)
- Tolerance of ± 1 µm ensures reproducibility
- Compact, durable construction
- · Compact easy-mount stand available for floor installations