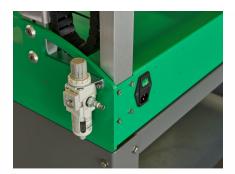

# Grünig G-COAT 406 Coating Machine

Power and pneumatic connections

Optional easy-mount floor stand (Option U)

Optional easy-mount floor stand (Option U)

All measurements in mm

Grünig G-COAT 406 Coating Machine Schematic