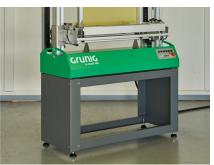

# Grünig G-COAT 406 Coating Machine

The G-COAT 406 is a newly developed automatic coating machine that features Grünig's "Plug & Coat" technology—simply unpack, setup, and start coating. It is an extremely compact bench-top model and boasts a durable, low maintenance construction.

#### **Option U**

Easy-mount stand for floor installation. Height of 21" (540 mm)

# Grünig G-COAT 406 Coating Machine

Power and pneumatic connections

Optional easy-mount floor stand (Option U)

Optional easy-mount floor stand (Option U)

All measurements in mm

Grünig G-COAT 406 Coating Machine Schematic