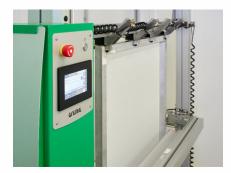

#### **FEATURES**

- Screen holders are designed to handle frame profile thicknesses between 0.8" and 1.6" (20 40 mm)
- · Advanced automation technology and tight tolerances enable a high degree of reproducibility
- An integrated measuring system detects frame profile height and precisely controls coating positions
- · Coating parameters, including programmable settings, are controlled via a touchscreen interface

### **PRODUCT IMAGES**

Touchscreen Interface

Simultaneous Coating of Two Screens (Option 7)

Pneumatically Controlled Coating Carriage

Screen Holder and Lateral Stop

Screen Support with Height Adjustment

Foot Pedal Controls for Screen Tie-Bar and Stretchers