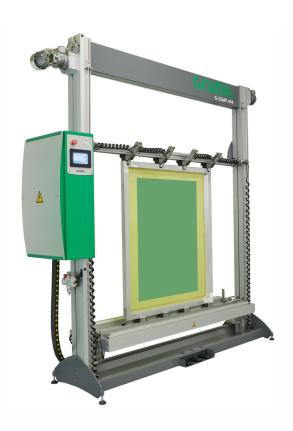

### Grünig G-COAT 414 Coating Machine

The G-COAT 414 is a newly developed automatic coating machine designed to be flexible and economical. It features a light yet solid design and a simple operating concept.

The G-COAT 414 is available in a range of sizes, supporting screens from 47" H x 39" W (1200 x 1000 mm) to 79" H x 79" W (2000 x 2000 mm). In smaller sizes, it is available as a "Plug & Coat" system—simply unpack, setup, and start coating.

Coating is possible from one side or both sides simultaneously using the included G-COAT 401 coating trough. All coating parameters can be quickly and easily programmed through the control panel, including the pneumatically controlled contact pressure and forward-tipping motion of the coating trough. The coating process itself is extremely smooth and nearly silent, thanks to special sliding guides and a toothed belt drive unit.

The G-COAT 414 is ergonomically well-designed, with three integrated foot pedals for controlling the screen tie-bar and pneumatic stretchers, and an individually adjustable screen support that brings even small screens up to a comfortable height.