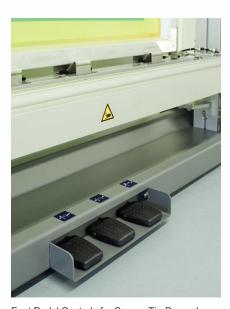

The G-COAT 414 is ergonomically well-designed, with three integrated foot pedals for controlling the screen tie-bar and pneumatic stretchers, and an individually adjustable screen support that brings even small screens up to a comfortable height.

### **PRODUCT IMAGES**

Touchscreen Interface

Simultaneous Coating of Two Screens (Option 7)

Pneumatically Controlled Coating Carriage

Screen Holder and Lateral Stop

Screen Support with Height Adjustment

Foot Pedal Controls for Screen Tie-Bar and Stretchers