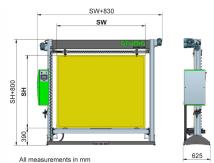

The G-COAT 414 is available in a range of sizes, supporting screens from 47" H x 39" W (1200 x 1000 mm) to 79" H x 79" W (2000 x 2000 mm). In smaller sizes, it is available as a "Plug & Coat" system—simply unpack, setup, and start coating.

## Grünig G-COAT 414 Coating Machine

State-of-the-art SPS Controller

Grünig G-COAT 414 Coating Machine Schematic