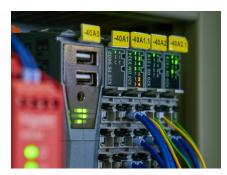

## Grünig G-COAT 414 Coating Machine

State-of-the-art SPS Controller

Grünig G-COAT 414 Coating Machine Schematic