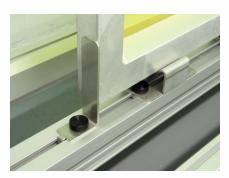

#### **FEATURES**

- Screen holders are designed to handle frame profile thicknesses between 0.8" and 1.6" (20 40 mm)
- · Advanced automation technology and tight tolerances enable a high degree of reproducibility
- An integrated measuring system detects frame profile height and precisely controls coating positions
- · Coating parameters, including programmable settings, are controlled via a touchscreen interface

### **PRODUCT IMAGES**

Touchscreen Interface

Simultaneous Coating of Two Screens (Option 7)

Pneumatically Controlled Coating Carriage

Screen Holder and Lateral Stop

Screen Support with Height Adjustment

Foot Pedal Controls for Screen Tie-Bar and Stretchers