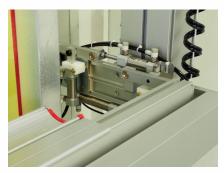

Coating is possible from one side or both sides simultaneously using the included G-COAT 401 coating trough. All coating parameters can be quickly and easily programmed through the control panel, including the pneumatically controlled contact pressure and forward-tipping motion of the coating trough. The coating process itself is extremely smooth and nearly silent, thanks to special sliding guides and a toothed belt drive unit.

### **PRODUCT IMAGES**

Touchscreen Interface

Simultaneous Coating of Two Screens (Option 7)

Pneumatically Controlled Coating Carriage

Screen Holder and Lateral Stop

Screen Support with Height Adjustment

Foot Pedal Controls for Screen Tie-Bar and Stretchers