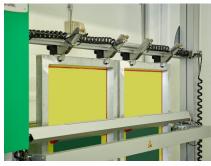

#### Option Z

Additional screen supports for simultaneous coating of two screens

product solution

### **PRODUCT IMAGES**

Touchscreen Interface

Simultaneous Coating of Two Screens (Option 7)

Pneumatically Controlled Coating Carriage

Screen Holder and Lateral Stop

Screen Support with Height Adjustment

Foot Pedal Controls for Screen Tie-Bar and Stretchers