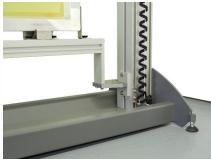

Coating is possible from one side or both sides simultaneously using the included G-COAT 401 coating trough. All coating parameters can be quickly and easily programmed through the control panel, including the pneumatically controlled contact pressure and forward-tipping motion of the coating trough. The coating process itself is extremely smooth and nearly silent, thanks to special sliding guides and a toothed belt drive unit.

### **PRODUCT IMAGES**

Touchscreen Interface

Simultaneous Coating of Two Screens (Option 7)

Pneumatically Controlled Coating Carriage

Screen Holder and Lateral Stop

Screen Support with Height Adjustment

Foot Pedal Controls for Screen Tie-Bar and Stretchers