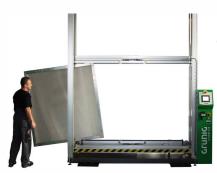

#### **Version A20**

Front loader with raised floor base for an ergonomic screen handling

# Grünig G-COAT 415 Professional Automatic Coating Machine

Raised Floor Base for Easier Screen Handling (Version A20)

Top Pneumatic Screen Supports (Option S)

Fasteners for Multiple Simultaneous Screen Treatment (Option Z)