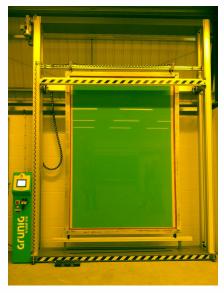

-LINE execution for integration into the G-LINE system from Grünig



# Grünig G-COAT 415 Professional Automatic Coating Machine

# Option R

Automatic cleaning of the coating edge by means of moistened wiper rolls which wipe off the remaining emulsion from both sides. The wiper rolls are automatically moistened and washed.

# **Option S**

Pneumatic screen supports on top for an optimal fastening of the screens.

# **Option T**

The automatic hot-air dryer allows an intermediate drying during layer build-up. It is equipped with its own drive unit and acts from the print side, independently from the spraying carriage. The speed and the number of moves can be programmed.

## Option Z

Additional pneumatic screen fastening device for simultaneous treatment of two screens.

# PRODUCT IMAGES





Page 2 of 4



Large Format Screen Coating

# Grünig G-COAT 415 Professional Automatic Coating Machine



Raised Floor Base for Easier Screen Handling (Version A20)



Top Pneumatic Screen Supports (Option S)



Fasteners for Multiple Simultaneous Screen Treatment (Option Z)



Left Loading Screens (Version A30L)



Screen being coated



# Grünig G-COAT 415 Professional Automatic Coating Machine



401 Automatic Coating Trough Installed



Automatic Hot Air Dryer (Option T)



Grunig G-COAT 415 Professional Automatic Coating Machine Schematic