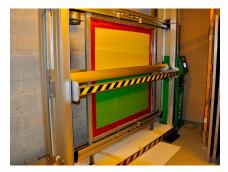

# PRODUCT IMAGES

Page 2 of 4

Large Format Screen Coating

# Grünig G-COAT 415 Professional Automatic Coating Machine

Raised Floor Base for Easier Screen Handling (Version A20)

Top Pneumatic Screen Supports (Option S)

Fasteners for Multiple Simultaneous Screen Treatment (Option Z)

Left Loading Screens (Version A30L)

Screen being coated