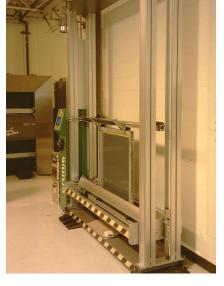

INE execution for integration into the G-LINE system from Grünig



# Grünig G-COAT 415 Professional Automatic Coating Machine

# Option R

Automatic cleaning of the coating edge by means of moistened wiper rolls which wipe off the remaining emulsion from both sides. The wiper rolls are automatically moistened and washed.

# **Option S**

Pneumatic screen supports on top for an optimal fastening of the screens.

# **Option T**

The automatic hot-air dryer allows an intermediate drying during layer build-up. It is equipped with its own drive unit and acts from the print side, independently from the spraying carriage. The speed and the number of moves can be programmed.

## Option Z

Additional pneumatic screen fastening device for simultaneous treatment of two screens.

# PRODUCT IMAGES





Page 2 of 4



Large Format Screen Coating

# Grünig G-COAT 415 Professional Automatic Coating Machine



Raised Floor Base for Easier Screen Handling (Version A20)



Top Pneumatic Screen Supports (Option S)



Fasteners for Multiple Simultaneous Screen Treatment (Option Z)



Left Loading Screens (Version A30L)



Screen being coated



# Grünig G-COAT 415 Professional Automatic Coating Machine



401 Automatic Coating Trough Installed



Automatic Hot Air Dryer (Option T)



Grunig G-COAT 415 Professional Automatic Coating Machine Schematic