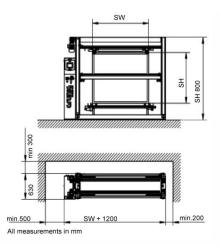

# Grünig G-COAT 415 Professional Automatic Coating Machine

401 Automatic Coating Trough Installed

Automatic Hot Air Dryer (Option T)

Grunig G-COAT 415 Professional Automatic Coating Machine Schematic