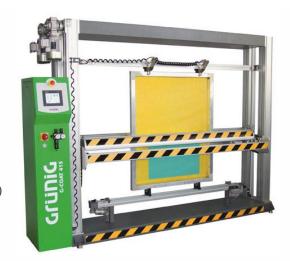

# Grünig G-COAT 415 Professional Automatic Coating Machine

The G-COAT 415 is a coating machine that provides safe, rapid coating on both print and squeegee sides, and in any desired thickness and quality. It contains an automatic length measuring system for detecting the screen size as well as controlling the coating position.

# **FEATURES**

- Tolerance ± 1 µm
- Maximum screen format (H x W): 196" x 98" (5000 x 2500 mm)
- Length measuring system for automatic screen detection