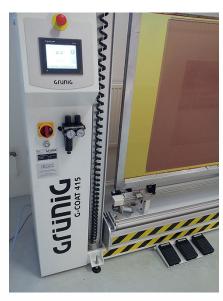

# Grünig G-COAT 415 Professional Automatic Coating Machine

The G-COAT 415 is a coating machine that provides safe, rapid coating on both print and squeegee sides, and in any desired thickness and quality. It contains an automatic length measuring system for detecting the screen size as well as controlling the coating position.

# **FEATURES**

- Tolerance ± 1 µm
- Maximum screen format (H x W): 196" x 98" (5000 x 2500 mm)
- Length measuring system for automatic screen detection

Left Loading Screens (Version A30L)

Screen being coated