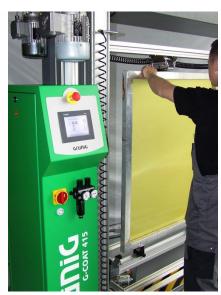

ating edge by means of moistened wiper rolls which wipe off the remaining emulsion from both sides. The wiper rolls are automatically moistened and washed.

# **Option S**

Pneumatic screen supports on top for an optimal fastening of the screens.

# **Option T**

The automatic hot-air dryer allows an intermediate drying during layer build-up. It is equipped with its own drive unit and acts from the print side, independently from the spraying carriage. The speed and the number of moves can be programmed.

## Option Z

Additional pneumatic screen fastening device for simultaneous treatment of two screens.

# PRODUCT IMAGES





Page 2 of 4



Large Format Screen Coating

# Grünig G-COAT 415 Professional Automatic Coating Machine



Raised Floor Base for Easier Screen Handling (Version A20)



Top Pneumatic Screen Supports (Option S)



Fasteners for Multiple Simultaneous Screen Treatment (Option Z)



Left Loading Screens (Version A30L)



Screen being coated



# Grünig G-COAT 415 Professional Automatic Coating Machine



401 Automatic Coating Trough Installed



Automatic Hot Air Dryer (Option T)



Grunig G-COAT 415 Professional Automatic Coating Machine Schematic