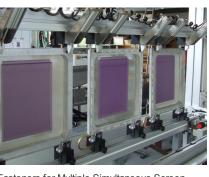

## Option Z

Additional pneumatic screen fastening device for simultaneous treatment of two screens.

# Grünig G-COAT 415 Professional Automatic Coating Machine

Raised Floor Base for Easier Screen Handling (Version A20)

Top Pneumatic Screen Supports (Option S)

Fasteners for Multiple Simultaneous Screen Treatment (Option Z)