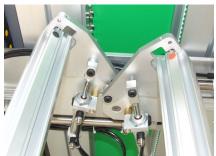

# **Option S**

Pneumatic screen supports on top for an optimal fastening of the screens.

## Option Z

Additional pneumatic screen fastening device for simultaneous treatment of two screens.

# Grünig G-COAT 415 Professional Automatic Coating Machine

Raised Floor Base for Easier Screen Handling (Version A20)

Top Pneumatic Screen Supports (Option S)

Fasteners for Multiple Simultaneous Screen Treatment (Option Z)