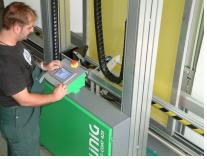

#### **FEATURES**

- 50 coating programs, 50 frame size programs
- Touch screen terminal / user prompt in 5 languages
- Maximum screen format of 354" H x 276" W (9000 x 7000 mm)
- Coating tolerance ± μm
- Hot air dryer, trough cleaning system and IN-LINE solution

#### PRODUCT IMAGES

**IN-LINE Solution** 

**IN-LINE Solution** 

Full Workspace Integration

Large Format Screen Support

Automatic Air Dryer (Version A2)

product solution