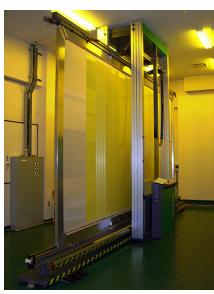

#### **Version A2**

This version with automatic hot air dryer allows an intermediate drying during layer build-up. It is equipped with its own drive unit and acts from the printing side, independently of the coating carriage. The speed and number of strokes can be programmed.

#### PRODUCT IMAGES

**IN-LINE Solution** 

**IN-LINE Solution** 

Full Workspace Integration

Large Format Screen Support

Automatic Air Dryer (Version A2)

product solution