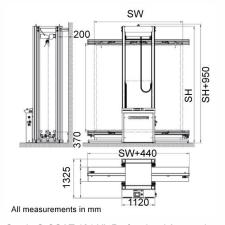

## Grünig G-COAT 421 XL Professional Automatic Coating Machine

Large Format Screen Support

401 Automatic Coating Trough in Use

Large Format Screen Support

Grunig G-COAT 421 XL Professional Automatic Coating Machine Schematic