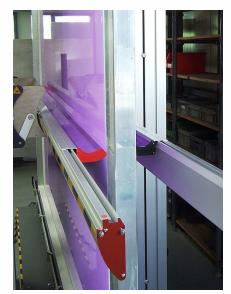

#### Option R

Automatic cleaning of the coating edges: on both sides, the remaining emulsion is wiped off with moistened wiper rolls. The wiper rolls are automatically moistened and washed out.

#### PRODUCT IMAGES

**IN-LINE Solution** 

**IN-LINE Solution** 

Full Workspace Integration

Large Format Screen Support

Automatic Air Dryer (Version A2)

product solution