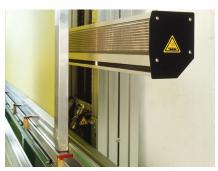

#### **Version A2**

This version with automatic hot air dryer allows an intermediate drying during layer build-up. It is equipped with its own drive unit and acts from the printing side, independently of the coating carriage. The speed and number of strokes can be programmed.

#### PRODUCT IMAGES

**IN-LINE Solution** 

**IN-LINE Solution** 

Full Workspace Integration

Large Format Screen Support

Automatic Air Dryer (Version A2)

product solution