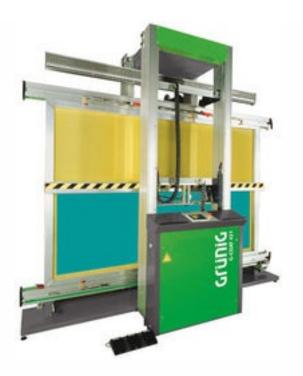

# Grünig G-COAT 421 XL Professional Automatic Coating Machine

The G-COAT 421 is designed for coating large screen sizes in an automatic and safe manner, without compromising on quality. The machine contains a patented coating head which allows for optimal contact pressure at the center of the screen. The G-COAT 421 also allows for simple loading from both sides of the machine.

#### **FEATURES**

- 50 coating programs, 50 frame size programs
- Touch screen terminal / user prompt in 5 languages
- Maximum screen format of 354" H x 276" W (9000 x 7000 mm)
- Coating tolerance ± μm
- Hot air dryer, trough cleaning system and IN-LINE solution

#### PRODUCT IMAGES

**IN-LINE Solution** 

**IN-LINE Solution** 

Full Workspace Integration

Large Format Screen Support

Automatic Air Dryer (Version A2)

product solution