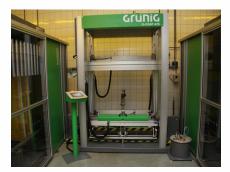

# Grünig G-COAT 421 XL Professional Automatic Coating Machine

The G-COAT 421 is designed for coating large screen sizes in an automatic and safe manner, without compromising on quality. The machine contains a patented coating head which allows for optimal contact pressure at the center of the screen. The G-COAT 421 also allows for simple loading from both sides of the machine.

#### **FEATURES**

- 50 coating programs, 50 frame size programs
- Touch screen terminal / user prompt in 5 languages
- Maximum screen format of 354" H x 276" W (9000 x 7000 mm)
- Coating tolerance ± μm
- Hot air dryer, trough cleaning system and IN-LINE solution

#### PRODUCT IMAGES

**IN-LINE Solution** 

**IN-LINE Solution** 

Full Workspace Integration

Large Format Screen Support

Automatic Air Dryer (Version A2)

product solution