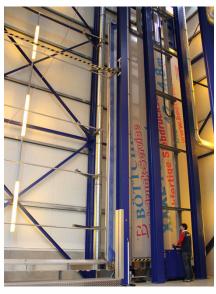

# Grünig G-COAT 421 XL Professional Automatic Coating Machine

The G-COAT 421 is designed for coating large screen sizes in an automatic and safe manner, without compromising on quality. The machine contains a patented coating head which allows for optimal contact pressure at the center of the screen. The G-COAT 421 also allows for simple loading from both sides of the machine.

#### **FEATURES**

- 50 coating programs, 50 frame size programs
- Touch screen terminal / user prompt in 5 languages
- Maximum screen format of 354" H x 276" W (9000 x 7000 mm)
- Coating tolerance ± μm
- Hot air dryer, trough cleaning system and IN-LINE solution

#### PRODUCT IMAGES

**IN-LINE Solution** 

**IN-LINE Solution** 

Full Workspace Integration

Large Format Screen Support

Automatic Air Dryer (Version A2)

product solution