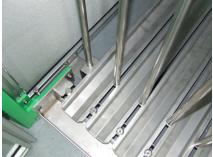

#### **Option S1**

Vertical reception designed for 10 screens with a maximum frame profile thickness of 55 mm

### **Option SW**

This option allows operating the drying cabinet by means of screen carriages instead of the fixed screen supports

### **Option SW1**

Screen cart designed for taking up to 14 screens with a maximum frame profile height of 45 mm; due to the screen cart, the useful loading height of the dryer cabinet is reduced by 200 mm