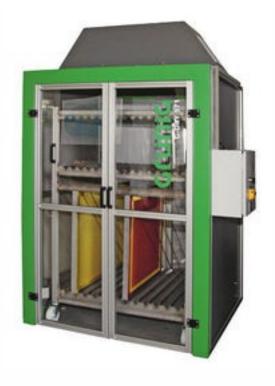

# Grünig G-DRY 571 Vertical Drying Cabinet

The G-DRY 571 is a vertical screen drying cabinet that ensures a rapid and space-saving drying of screens. The drying cabinet offers flexible adaption to various on-site situations.

### **FEATURES**

- Maximum screen format 94" x 118" (2400 x 3000 mm)
- Simple operation
- · Excellent handling for loading and unloading
- · Compact size
- Transparent bi-parting swing doors for visual monitoring

### **Version 1**

Standard version with bi-parting door in front