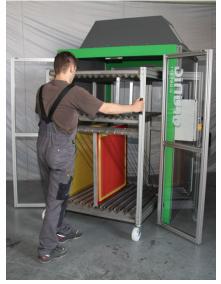

### **Option SW**

This option allows operating the drying cabinet by means of screen carriages instead of the fixed screen supports

### **Option SW1**

Screen cart designed for taking up to 14 screens with a maximum frame profile height of 45 mm; due to the screen cart, the useful loading height of the dryer cabinet is reduced by 200 mm

## PRODUCT IMAGES

Front Bi-Parting Doors (Version 1)

Support for Screen Carts (Option SW)

Standard Fixed Screen Supports