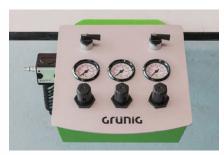

#### **Control Panel Dimensions**

330 mm W x 220 mm H x 245 mm D (~13" W x 8.7" H x 9.6" D)

## Grünig G-STRETCH 202 PLUS Pneumatic Tabletop Stretching Machine

Grünig G-STRETCH 202 PLUS Complete Assembly

Tension Control Panel

Grünig G-STRETCH 202 PLUS Schematic (all measurements in mm)

Grünig G-STRETCH 202 PLUS System Schematic (all measurements in mm)