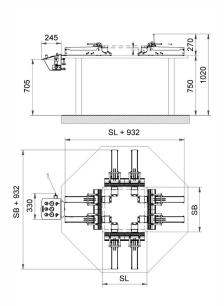

## Grünig G-STRETCH 202 PLUS Pneumatic Tabletop Stretching Machine

Grünig G-STRETCH 202 PLUS Complete Assembly

Tension Control Panel

Grünig G-STRETCH 202 PLUS Schematic (all measurements in mm)

Grünig G-STRETCH 202 PLUS System Schematic (all measurements in mm)