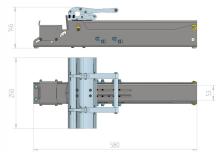

### **SPECIFICATIONS**

Clamp Weight

7.8 kg (~17.2 lbs)

**Total Clamp Length** 

580 mm (~22.8")

Clamp Travel (Piston Stroke)

product solution

# Grünig G-STRETCH 202 PLUS Pneumatic Tabletop Stretching Machine

125 mm (~4.9")

## Grünig G-STRETCH 202 PLUS Pneumatic Tabletop Stretching Machine

Grünig G-STRETCH 202 PLUS Complete Assembly

Tension Control Panel

Grünig G-STRETCH 202 PLUS Schematic (all measurements in mm)

Grünig G-STRETCH 202 PLUS System Schematic (all measurements in mm)