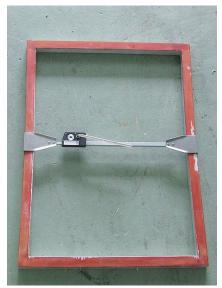

# Grünig G-STRETCH 208 Series Frame Pre-Bowing Device

The G-STRETCH 208 is a frame pre-stretching device that can improve reproducibility while increasing stretching quality. The pre-stressing procedure ensures that after cutting out the mesh, the drop in tension will be considerably reduced.

#### **FEATURES**

- Allows angular stretching
- Simple size adjustment
- Safe and simple to use
- Reduced loss of tension after gluing and cutting out mesh

### **PRODUCT IMAGES**

nbcmeshtec.com info@nbcmeshtec.com US (800)235-5056 Int'l (630)293-5454 Fax (630)293-5647

product solution

# Grünig G-STRETCH 208 Series Frame Pre-Bowing Device

Pneumatic G-STRETCH 208P1

Mechanical G-STRETCH 208M

Pneumatic G-STRETCH 208P1

Integration with G-STRETCH 281

G-STRETCH 281 Integration

Pneumatic G-STRETCH 208P2