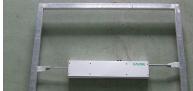

# Grünig G-STRETCH 208 Series Frame Pre-Bowing Device

The G-STRETCH 208 is a frame pre-stretching device that can improve reproducibility while increasing stretching quality. The pre-stressing procedure ensures that after cutting out the mesh, the drop in tension will be considerably reduced.

# Grünig G-STRETCH 208 Series Frame Pre-Bowing Device

Pneumatic G-STRETCH 208P1

Mechanical G-STRETCH 208M

Pneumatic G-STRETCH 208P1

Integration with G-STRETCH 281

G-STRETCH 281 Integration

Pneumatic G-STRETCH 208P2