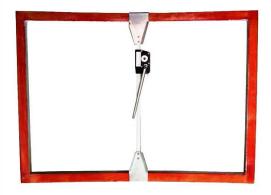

# Grünig G-STRETCH 208 Series Frame Pre-Bowing Device

The G-STRETCH 208 is a frame pre-stretching device that can improve reproducibility while increasing stretching quality. The pre-stressing procedure ensures that after cutting out the mesh, the drop in tension will be considerably reduced.

#### **FEATURES**

- Allows angular stretching
- Simple size adjustment
- Safe and simple to use
- Reduced loss of tension after gluing and cutting out mesh

### **PRODUCT IMAGES**

nbcmeshtec.com info@nbcmeshtec.com US (800)235-5056 Int'l (630)293-5454 Fax (630)293-5647

product solution

# Grünig G-STRETCH 208 Series Frame Pre-Bowing Device

Pneumatic G-STRETCH 208P1

Mechanical G-STRETCH 208M

Pneumatic G-STRETCH 208P1

Integration with G-STRETCH 281

G-STRETCH 281 Integration

Pneumatic G-STRETCH 208P2