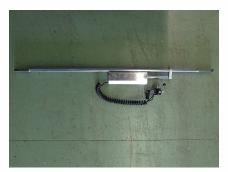

# Grünig G-STRETCH 208 Series Frame Pre-Bowing Device

The G-STRETCH 208 is a frame pre-stretching device that can improve reproducibility while increasing stretching quality. The pre-stressing procedure ensures that after cutting out the mesh, the drop in tension will be considerably reduced.

# Grünig G-STRETCH 208 Series Frame Pre-Bowing Device

Pneumatic G-STRETCH 208P1

Mechanical G-STRETCH 208M

Pneumatic G-STRETCH 208P1

Integration with G-STRETCH 281

G-STRETCH 281 Integration

Pneumatic G-STRETCH 208P2