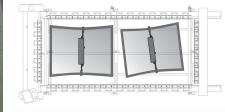

# Grünig G-STRETCH 208 Series Frame Pre-Bowing Device

The G-STRETCH 208 is a frame pre-stretching device that can improve reproducibility while increasing stretching quality. The pre-stressing procedure ensures that after cutting out the mesh, the drop in tension will be considerably reduced.

# Grünig G-STRETCH 208 Series Frame Pre-Bowing Device

Pneumatic G-STRETCH 208P1

Mechanical G-STRETCH 208M

Pneumatic G-STRETCH 208P1

Integration with G-STRETCH 281

G-STRETCH 281 Integration

Pneumatic G-STRETCH 208P2