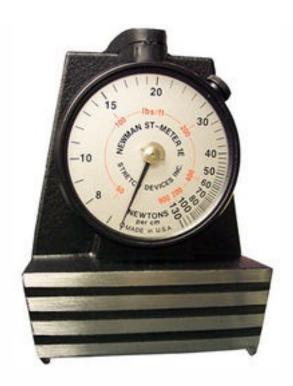

## **Newman ST1E Tension Meter**

The ST1E Meter is a mechanical tension meter with stainless steel hardened gears, shock-proof industrial grade internal gear movement and all jewel sapphire bearings. Most other mechanical meters have non-compound, softer brass gears and bushing, greatly reducing their shock-resistance, long term accuracy, and life.

The crystal is shatterproof and curved to avoid glare. The heavy-duty protective aluminum housing makes for an incredibly durable meter. Each Newman ST Tension Meter has been calibrated with weights and instruments that are traceable to the NIST.

## **FEATURES**

- Available in kilograms/meter
- Direct reading in newtons/cm
- ± 1 percent accuracy