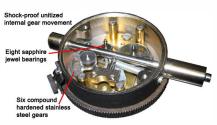

## **Newman ST1E Tension Meter**

The ST1E Meter is a mechanical tension meter with stainless steel hardened gears, shock-proof industrial grade internal gear movement and all jewel sapphire bearings. Most other mechanical meters have non-compound, softer brass gears and bushing, greatly reducing their shock-resistance, long term accuracy, and life.

The crystal is shatterproof and curved to avoid glare. The heavy-duty protective aluminum housing makes for an incredibly durable meter. Each Newman ST Tension Meter has been calibrated with weights and instruments that are traceable to the NIST.

## PRODUCT IMAGES

Interior View