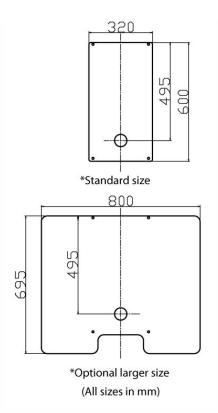

#### **Dimensions**

600 x 320 mm (~23.5" x 12.5"), 695 x 800 mm (~27.25" x 31.5") sizes available

# Protec MG-500C Thickness Gauge

Device Footprint