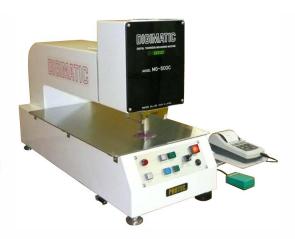

# Protec MG-500C Thickness Gauge

The MG-500C is a cutting edge digital thickness gauge featuring a sub micron indicator. It is equipped with an automatic zero-reset function and, when connected to a printer, provides a variety of data operations, saving time and labor.

The design of the MG-500 Series has been continually improved over time and in response to customer feedback. The shape of the measurement table and head, the measurement power (g) and pressure (kg/mm²), and other features have all been adjusted to provide excellent accuracy, especially when measuring soft materials such as mesh or film.