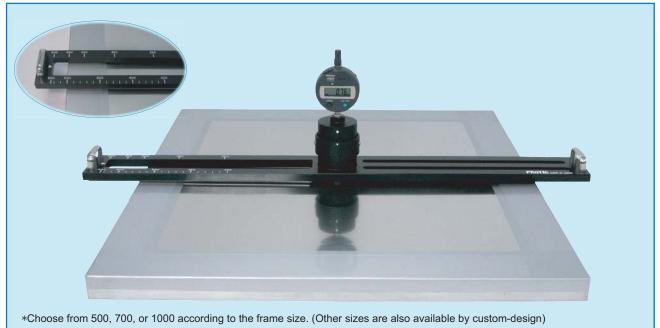

## New Product MODEL MTG-08A

Have you had any doubt on tension measurement of metal masks? We can solve that question.

## Long-awaited new tension gauge for metal masks is now on sale!

PROTEC, with almost 100% share of tension gauges for screen masks, provide a new tension gauge with confidence that is exclusively designed for metal masks.

Conventionally, metal mask was measured its tension by screen mask tension gauges such as our STG-75 and STG-80. STG series, however, have supporting points positioned in the metal parts. Different from screens, metal hardness caused a major impact, and we could not get precise measurement. This new MTG-08A is an ideal tension gauge for whole span of metal masks, as it employs its supporting point outside of metal masks (frame). As well as STG series, MTG-08A is handy and easy to use, featuring calibration for checking measurement point as standard equipment. Take this opportunity to try this new MTG-08A designed for metal masks

| - Main opcomodiono                        |                                   |             |              |
|-------------------------------------------|-----------------------------------|-------------|--------------|
| Subject model                             | MTG-08A-500                       | MTG-08A-700 | MTG-08A-1000 |
| Usage                                     | All metal masks                   |             |              |
| Display                                   | Digital display                   |             |              |
| Measurement range                         | 0.00mm~2.50mm                     |             |              |
| Data output                               | With output terminal              |             |              |
| Directionality of<br>measurement          | Yes                               |             |              |
| Adaptation frame size (the external form) | 320~480mm                         | 320~680mm   | 320~980mm    |
| Measurement load                          | 500g                              |             |              |
| Form of measuring                         | Semicircle                        |             |              |
| Power source                              | One silver oxide battery          |             |              |
| Weight (g)                                | 2,100                             | 2,300       | 2,600        |
| Option                                    | Printer DP-1VR , connecting cable |             |              |
|                                           |                                   |             |              |