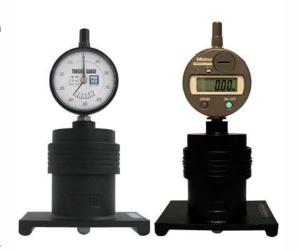

## Protec STG-75 Series Tension Meter

The STG-75 Series is a reliable, accurate, and well-designed mechanical tension gauge. It is a proven design, well-used within the industry in even large and demanding screen measurement applications such as commercial and industrial screen printing. With its broad measurement range, the STG-75 Series is ideally suited for measuring high tension, large format screens, for example, stainless steel.

#### **Display**

Analog (STG-75M), Digital (STG-75D)