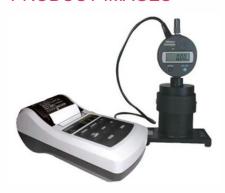

When combined with the optional DP-1VR digital printer, it can be used to create a permanent record of all tension measurements, OK/NG test results, and even be used to create histograms.

Please note that these meters display results in metric units only. See downloadable User Guide for metric to Newton scale conversion chart.

### **PRODUCT IMAGES**

Optional DP-1VR Printer Attached