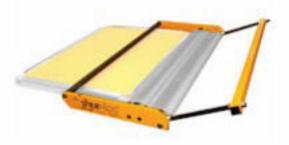

## Shur-Loc® "E-Z" Stretcher Tensioning System

The Shur-Loc "E-Z" Stretcher is a heavy duty tool used to tension Shur-Loc's "E-Z" Frames. The safety bar that restrains the screen during the stretching process is integrated into the device itself, making for simpler setup and ease of use over the "E-Z" Frame Tensioning Tool.

## FEATURES

- Quick and easy to use
- Simple installation and setup
- Durable all metal construction
- Easier to use than simpler "E-Z" Frame Tensioning Tool