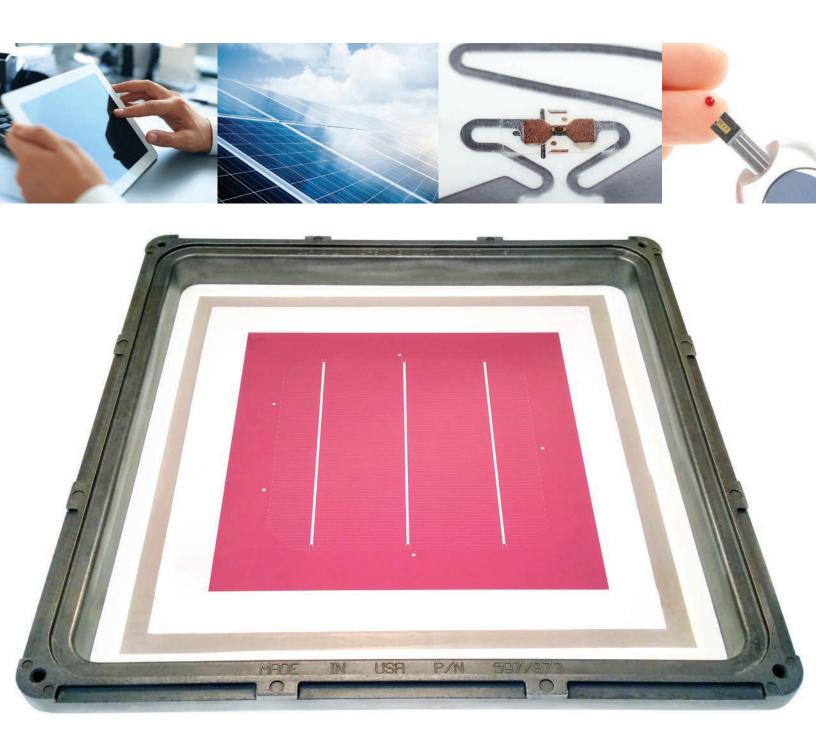

Dynamesh screens are used extensively in medical, electronic, and other high-tech industries.

# We're focused on you and your industry

NBC Meshtec Americas utilizes top quality materials, strict quality controls, and the latest technology to create screens that enable high quality production in a wide range of industries. We offer customer and technical support that is focused on you, leaving you free to focus on what matters most.