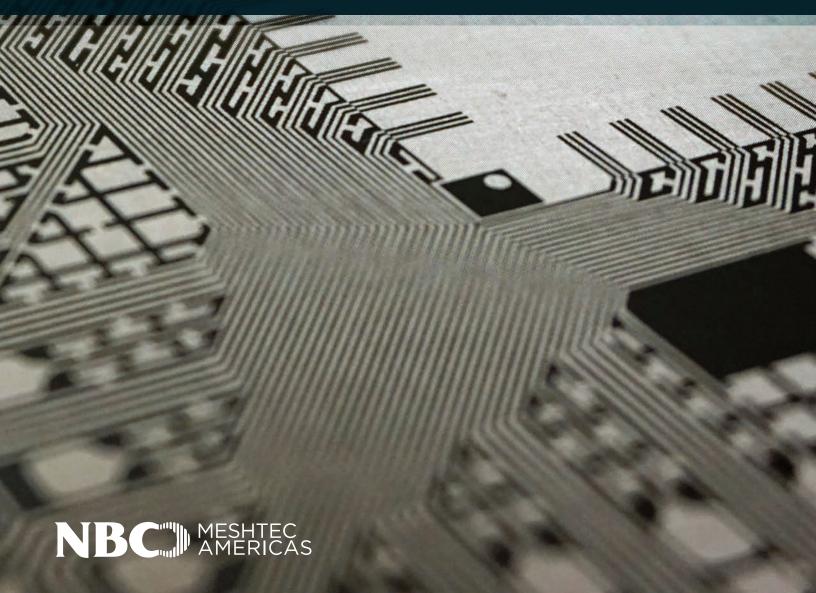

#### V-Screen Next

V-Screen Next is a high performance mesh woven with next generation themotropic liquid crystal polymer monofilament thread. Its unique properties gives it several advantages over standard stainless steel mesh.

#### Superior Tensile Strength

V-Screen boasts tensile strength superior to standard stainless steel mesh, leading to increased dimensional accuracy and minimal tension loss and distortion.

#### Superfine Threads

Available at diameters as fine as 20 µm, V-Screen's superfine threads create larger mesh openings, reducing mesh interference and improving ink transition.

Squeegee sid

#### Superb Light Transparency

With higher light transparency and lower light reflection than stainless steel mesh, V-Screen allows easier setup of exposure time for ultrafine screen resolutions.