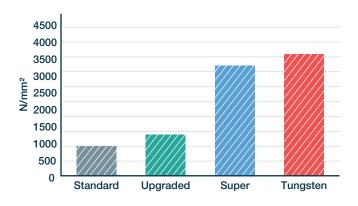

#### Upgraded

Woven with wire 30% stronger than standard stainless, our upgraded stainless allows for higher screen tension, significantly improving dimensional accuracy and service life.

#### Super

Featuring 3x the tensile strength of standard stainless, thinner threads, and 30% more open area, our super stainless minimizes mesh interference, making it ideal for use with high viscosity paste.

#### Tungsten

Our tungsten mesh represents the future of wire meshes, boasting greater physical stability and print repeatability than any stainless steel wire mesh.

#### Comparison of Tensile Strength

Upgraded

Super