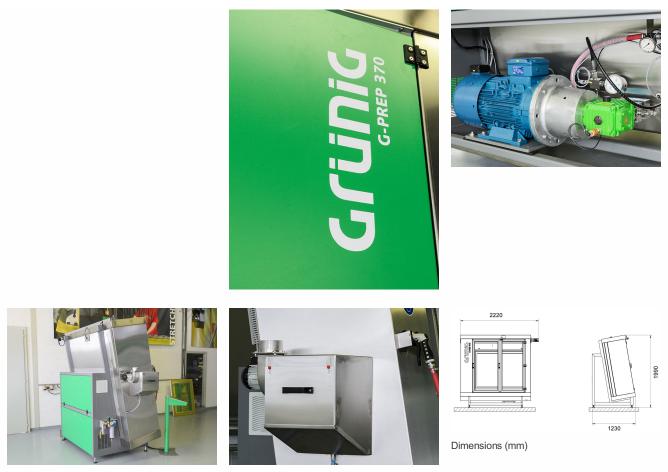

## Grünig G-PREP 370 Frame Cleaning Machine

The G-PREP 370 is an automatic screen frame cleaner that guarantees professional cleaning with maximum speed and safety while eliminating wear on the frame itself. It effectively and automatically removes glue residue using extremely high pressure water. A frame surface cleaned by the G-PREP 370 guarantees an optimal bond between the mesh and frame.

### FEATURES

- User friendly
- Compact construction
- Maximum screen format 55" x 102" (1400 x 2600 mm)
- Simple cleaning
- Adjustable and programmable speed and pressure
- UHP nozzle head designed for 1500 Bar/21750 psi

# Grünig G-PREP 370 Frame Cleaning Machine

Frame shelf, allowing for the treatment of several stacked frames

### PURCHASING OPTIONS

Standard Screen Widths 59" (1500 mm), 94" (2400 mm), 102" (2600 mm)

Standard Screen Heights 39" (1000 mm), 55" (1400 mm)

# Grünig G-PREP 370 Frame Cleaning Machine

Rear View