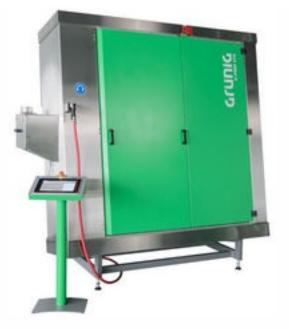

## Grünig G-PREP 370 Frame Cleaning Machine

The G-PREP 370 is an automatic screen frame cleaner that guarantees professional cleaning with maximum speed and safety while eliminating wear on the frame itself. It effectively and automatically removes glue residue using extremely high pressure water. A frame surface cleaned by the G-PREP 370 guarantees an optimal bond between the mesh and frame.

### FEATURES

- User friendly
- Compact construction
- Maximum screen format 55" x 102" (1400 x 2600 mm)
- Simple cleaning
- Adjustable and programmable speed and pressure
- UHP nozzle head designed for 1500 Bar/21750 psi