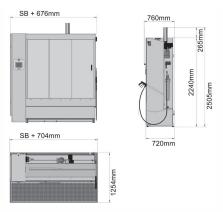

Equipment for connecting the machine to a customer-installed ventilation system

#### **Option V2**

Exhaust air ventilator for evacuating water vapor at the program end and after door opening

#### **Option V3**

Aerosol filter to remove even the smallest water droplets from exhaust air

#### **Option W**

Floor trough made of V2A stainless steel

#### Option Z1

Additional screen holder for side-by-side double loading

### Option Z2

Additional horizontal screen holder for top/bottom double loading

### PRODUCT IMAGES

# Grünig G-WASH 112 "Plug & Strip" Decoating Machine



Drive Unit



Touch Screen Control Panel



Manual High Pressure Water Gun (Option H)



Adjustable Screen Holder



Open Loading Doors



Closed Loading Doors



# Grünig G-WASH 112 "Plug & Strip" Decoating Machine



Dimensions