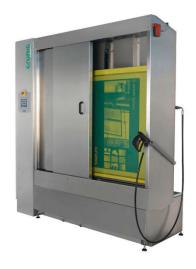

# Grünig G-WASH 112 "Plug & Strip" Decoating Machine

Drive Unit

Touch Screen Control Panel

Manual High Pressure Water Gun (Option H)

Adjustable Screen Holder

Open Loading Doors

Closed Loading Doors