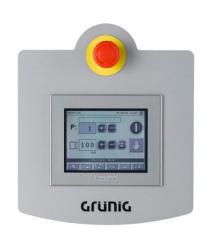

The G-WASH 112 contains a high-pressure pump for fast, excellent decoating results. It is safe to operate due to its enclosed construction and V2A stainless steel materials.

It also features a touchscreen control panel with 50 available programs.

# Grünig G-WASH 112 "Plug & Strip" Decoating Machine

Drive Unit

Touch Screen Control Panel

Manual High Pressure Water Gun (Option H)

Adjustable Screen Holder

Open Loading Doors

Closed Loading Doors