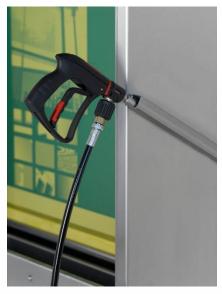

#### **Option H**

High-pressure hand-held water gun for manual tasks

# Grünig G-WASH 112 "Plug & Strip" Decoating Machine

Drive Unit

Touch Screen Control Panel

Manual High Pressure Water Gun (Option H)

Adjustable Screen Holder

Open Loading Doors

Closed Loading Doors