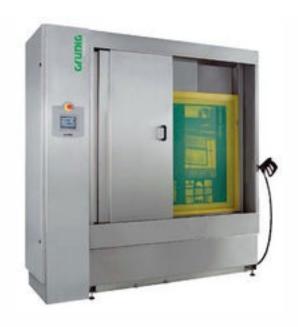

### Grünig G-WASH 112 "Plug & Strip" Decoating Machine

The G-WASH 112 is an automatic screen decoating machine that is based on Grünig's latest "Plug & Strip" easy setup technology. Simply unpack, setup, fill, and start decoating.

The G-WASH 112 contains a high-pressure pump for fast, excellent decoating results. It is safe to operate due to its enclosed construction and V2A stainless steel materials.

It also features a touchscreen control panel with 50 available programs.

#### **FEATURES**

- Four standard sizes, up to 55" x 71" (1400 x 1800 mm)
- · Automatic decoating and degreasing
- Internal Recyclean and fresh water buffer tank
- Top quality at a competitive price
- Grünig's special easy-to-maintain 2VA stainless steel nozzles
- · Low-maintenance and user-friendly concept

# Grünig G-WASH 112 "Plug & Strip" Decoating Machine

Drive Unit

Touch Screen Control Panel

Manual High Pressure Water Gun (Option H)

Adjustable Screen Holder

Open Loading Doors

Closed Loading Doors