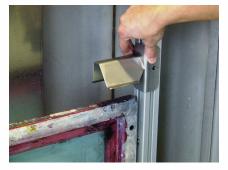

# Grünig G-WASH 112 "Plug & Strip" Decoating Machine

Drive Unit

Touch Screen Control Panel

Manual High Pressure Water Gun (Option H)

Adjustable Screen Holder

Open Loading Doors

Closed Loading Doors