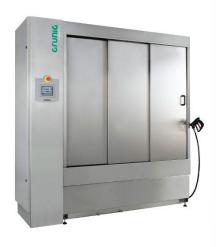

# Grünig G-WASH 112 "Plug & Strip" Decoating Machine

Drive Unit

Touch Screen Control Panel

Manual High Pressure Water Gun (Option H)

Adjustable Screen Holder

Open Loading Doors

Closed Loading Doors