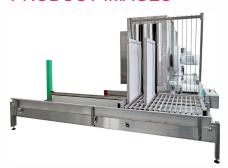

### PRODUCT IMAGES

Gr�nig G-WASH 170XS-DUO IN-LINE Screen Cleaning System

G-WASH 170XS-DUO with Screen Magazine Feeder

Back View

High Pressure Pump System

Solvent Pump

Closed-Circuit Tank with Inclined Filter