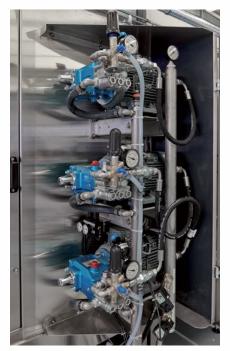

### PRODUCT IMAGES

Gr�nig G-WASH 170XS-DUO IN-LINE Screen Cleaning System

G-WASH 170XS-DUO with Screen Magazine Feeder

Back View

High Pressure Pump System

Solvent Pump

Closed-Circuit Tank with Inclined Filter