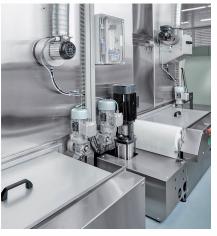

### PRODUCT IMAGES

Gr�nig G-WASH 170XS-DUO IN-LINE Screen Cleaning System

G-WASH 170XS-DUO with Screen Magazine Feeder

Back View

High Pressure Pump System

Solvent Pump

Closed-Circuit Tank with Inclined Filter

# Grünig G-WASH 170XS-DUO IN-LINE Screen Cleaning System

Aerosol Filter

Screen Magazine Feeder Mechanism

G-WASH 170XS-DUO Schematic View