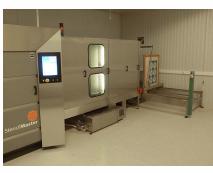

# Grünig G-WASH 170XS IN-LINE Degreasing and Developing Machine

Loading Module with Small Format Screens

G-WASH 170XS Washing System Breakdown

Loading Module with Large Format Screen

Loading/Unloading Magazine with Protective Cage