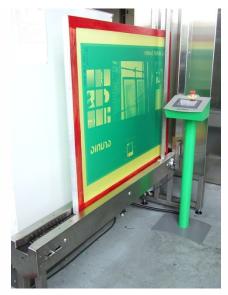

# Grünig G-WASH 170XS IN-LINE Degreasing and Developing Machine

Loading Module with Small Format Screens

G-WASH 170XS Washing System Breakdown

Loading Module with Large Format Screen

Loading/Unloading Magazine with Protective Cage