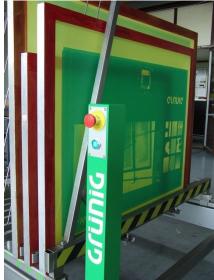

# Grünig G-WASH 170XS IN-LINE Degreasing and Developing Machine

Loading Module with Small Format Screens

G-WASH 170XS Washing System Breakdown

Loading Module with Large Format Screen

Loading/Unloading Magazine with Protective Cage