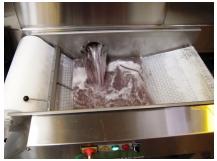

# Grünig G-WASH 170XS IN-LINE Degreasing and Developing Machine

The G-WASH 040XS inclined filter system can be installed with a coarse filter

#### **Option FS**

The G-WASH 040XS inclined filter system can be installed with an inclined filter