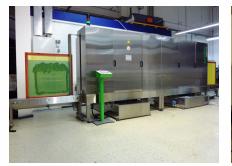

# Grünig G-WASH 170XS IN-LINE Degreasing and Developing Machine

Loading Module with Small Format Screens

G-WASH 170XS Washing System Breakdown

Loading Module with Large Format Screen

Loading/Unloading Magazine with Protective Cage