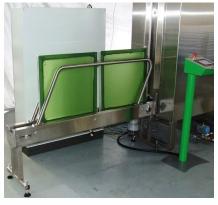

# Grünig G-WASH 170XS IN-LINE Degreasing and Developing Machine

Loading Module with Small Format Screens

G-WASH 170XS Washing System Breakdown

Loading Module with Large Format Screen

Loading/Unloading Magazine with Protective Cage