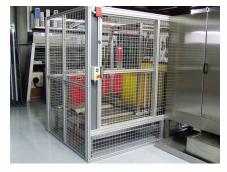

# Grünig G-WASH 170XS IN-LINE Degreasing and Developing Machine

Loading Module with Small Format Screens

G-WASH 170XS Washing System Breakdown

Loading Module with Large Format Screen

Loading/Unloading Magazine with Protective Cage