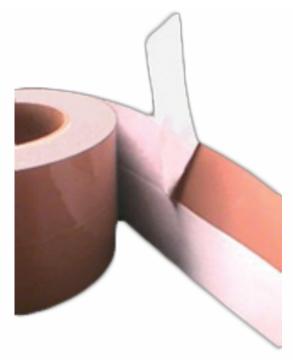

# Newman Roller Split-Liner Tape®

Newman Roller Split-Liner Tape is a clear tape engineered for complete resistance to chemicals and inks commonly used in screen printing, and is particularly good with difficult UV inks. It removes completely and cleanly every time for frustration-free use.

Split-Liner tape can be used as an ink dam to protect the frame, or as a divider when printing with multiple inks at once. To do this, half of the liner is removed and the tape adhered to the mesh. The remainder of the liner remains intact, forming a vertical barrier. Because it is not adhered to the frame, this tape allows unimpeded flex while printing, increasing the usable print area and maximizing the free mesh area. For use on all types of frames.