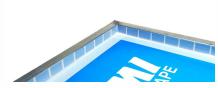

product solution

# PMI Split Tape

PMI Split Tape is designed for masking the inside of rigid aluminum, roller, and wood frames. The Blue areas do not contain adhesive, allowing Split Tape to peel cleanly without leaving residue, tearing, or damaging your emulsion.

# **FEATURES**

- Peels clean
- Won't tear, break or shred
- Stays down when you want it to
- Used by industry-leading screen printers



# PRODUCT OPTIONS

#### Width

2, 3, 4 in

# **PRODUCT IMAGES**



PMI Split Tape in Use

# ITEM DETAILS

| Product SKU          | Description                                    | U/M | List Price |
|----------------------|------------------------------------------------|-----|------------|
| TP100-PMI-SPLIT TAPE | PMI SPLIT TAPE 100 MM (4") X 60 YARDS ROLL     | EA  | \$10.25    |
| TP50-PMI-SPLIT TAPE  | PMI SPLIT TAPE 50 MM (2") X 60 YARDS ROLL      | EA  | \$5.55     |
| TP80-PMI-SPLIT TAPE  | PMI SPLIT TAPE BLUE 80 MM (3") X 60 YARDS ROLL | EA  | \$8.40     |