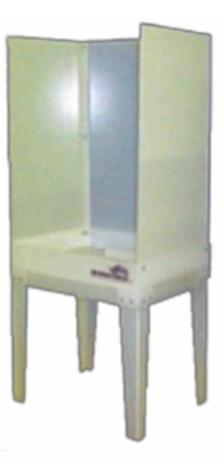

## RhinoTech RhinoClean<sup>™</sup> Startup Series Minilite Washout Booth

The MiniLite Washout Booth series is an effective system for limited floor space. The unit is designed to sit on top of a common sink, creating an easy way to set up a screen cleaning station.

## **FEATURES**

- Polypropylene construction
- Chemical resistant
- Back light ready
- Screen holder
- Easy clean drain
- Plastic legs
- Space for recirculation system

## **PRODUCT DIMENSIONS**

32"w x 36"h x 24"d